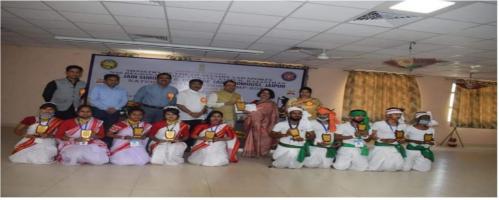

Ref No: RU/ NSS/...../

Date: 17.06.2020

#### NOTICE

All NSS volunteers have to inform that a programme "Taking certificate appreciate from vice chancellor" will be organized on 19th June 2020 venue at Ranchi University, Ranchi.

Dr. Brajesh Kumar

NSS Program Co-Ordinator

Ranchi University Ranchi

| Ref No: RU/ NSS/ / | Date: |
|--------------------|-------|
|--------------------|-------|

#### Taking certificate appreciate from vice chancellor.'

Date: 19th june,2020

Venue:-Ranchi

University

No. Of winner Volunteers:-12

Program Co-ordinator:- Dr. Brajesh Kumar

NSS volunteers achievied top 5 position in poetry, painting and plantation pic competition on the occasion of world environment. The certificate of appreciation were given by VC, Pro VC, DSW andBrajesh sir.