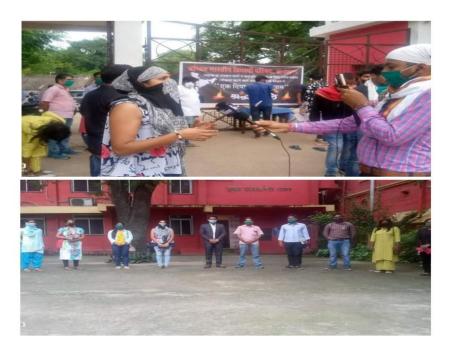

### **Drug dedication campaign skit**

Date:- 09th

july,2020

Program Co-ordinator:- Dr. Brajesh Kumar

**Program under: NSS unit of Ranchi University** 

NSS volunteers from various colleges of Ranchi University prepared a skit regarding the drug de-addiction campaign. The skit was prepared to aware about the bane of drugs and its addiction

The drama has been prepared by NSS volunteers from various colleges of Ranchi University, Ranchi regarding the drug de-addiction campaign.

#NSS\_INDIA #nss\_rd\_bihar\_jharkhand

 Ref No: RU/ NSS/.....
 Date: