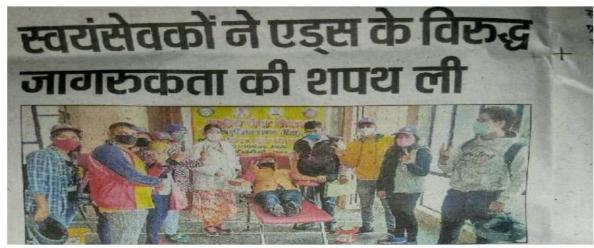

/ | Date: |
|--------------------|-------|
|--------------------|-------|

#### **INTERNATIONAL AIDS DAY**

Date:-01<sup>st</sup>dec,2020 Venue:-Rims Ranchi No. of Volunteers:- 250

Program Co-ordinator:- Dr. Brajesh Kumar

Program under:- NSS unit of Ranchi

University

A rally was held by Ranchi University regarding AIDS Day. The participants weregivent-shirtand caps. This rallywas focused on creating sense of awareness and providing knowledge about AIDS. The rally started from Ranchi University and ended on Morabadi. It was a great initiative as it is very essential for people of being aware of this chronic disease caused by HIV. The event was successfully coordinated and completed. Today's program also had blood donation and had AIDS check-up.





*Ref No: RU/ NSS/...../* Date:.....









| <i>Ref No: RU/ NSS//</i> | Date: |
|--------------------------|-------|
|--------------------------|-------|

|      | Alba Carlo    |