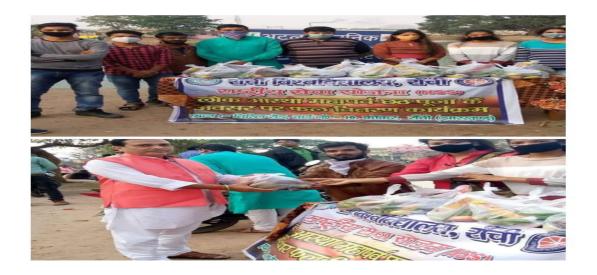

Ref No: RU/ NSS/..../

Date: 10.08.2020

#### NOTICE

All NSS volunteers have to inform that a programme "Swachhata and Spath Graha? will be organized on 13<sup>th</sup> August 2020 venue at Botanical Garden Behind Basic Science Building Ranchi University, Ranchi.

Dr. Brajesh Kumar

**NSS Program Co-Ordinator** 

Ranchi University Ranchi

| Ref No: RU/ NSS/ / | Date: |
|--------------------|-------|
|--------------------|-------|

#### **SWACHHATA AND SPATH GRAHAN**

Date:-13 August,2020

Venue:-Botanical Garden Behind Basic Science Building

No. of volunteers: -15

Program co-ordinator :- Dr. Brajesh Kumar

On the call of Prime Minister Narendra Modi, National Service Scheme of Youth Affairs and Sports Department of India is organizing a dirt free India campaign across the country from August 8 to August 15. Volunteers of National Service Scheme of Ranchi University, Ranchi conducted cleanliness oath under the chairmanship of Dr. Ramesh Kumar Pandey at the Botanical Garden behind Basic Science Building on 13th August under this campaign. Vice-Chancellor Dr. Kamini Kumar was also present on the occasion.