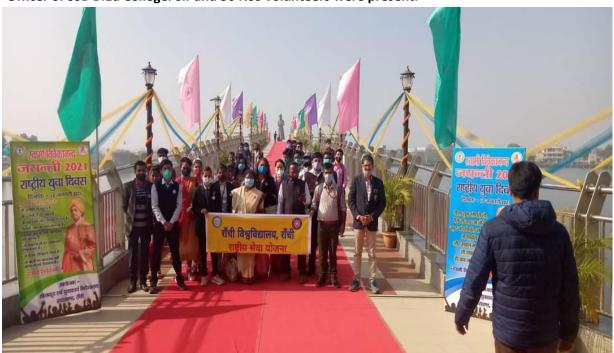

th anniversary of Swami Vivekananda.

Date:- 12th january

**2020Venue:** 

No. Of Volunteers: 50

Program Co-ordinator:- Dr. Brajesh Kumar

**Program under:- NSS unit of Ranchi University** 

The country's tallest statue of Vivekananda (33 feet) is installed in Vivekananda Sarovar (Big Pond) ofRanchi, where our NSS volunteers participated in the National Youth Day. NSS volunteers showed Jharkhandi cultural program and all the people present there danced.

Dr. Brajesh Kumar Sir, NSS Program Coordinator of Ranchi University, Dr. Neelu Ma'am, NSS ProgramOfficer of Doranda College, Ranchi, Sushma Ma'am, NSS Officer of Nirmala College, Ranchi, Dr. Rita Ma'am, Program Officer of Marwari College, Anubhav Sir, Pradeep, Program Officer of SSB B.Ed College. Sir and 50 NSS volunteers were present.







| <i>Ref No: RU/ NSS//</i> | Date: |
|--------------------------|-------|
|--------------------------|-------|

|     | Date / /         |                                     |                  |
|-----|------------------|-------------------------------------|------------------|
| 201 | Mamba Kumayi     | Ranchi Women's                      | Mamta Kumari ==  |
|     | Khwi Kumani      | Ranchi Woman's                      | Khushé Kumaré -  |
|     | Bhumi kumani     | Ranchi women's                      | Bhumi Kymari -   |
|     | Shicha Kowshan   | Donanda College<br>Ranchi           | . Shicha koushar |
|     | · Stoati Kumari  | Dorando College                     | Swate Kumari     |
|     | Harsh Raj        | Chossnan Callage                    | Harsh Raj        |
|     | Bu