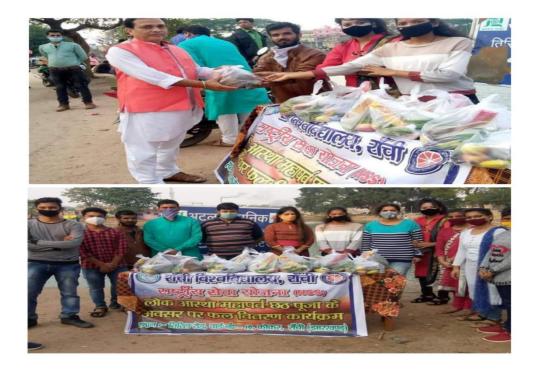

#### **SWACHHATA AND SPATH GRAHAN**

Date:-13 August,2020

Venue:-Botanical Garden Behind Basic Science Building

No. of volunteers: -15

Program co-ordinator :- Dr. Brajesh Kumar

On the call of Prime Minister Narendra Modi, National Service Scheme of Youth Affairs and Sports Department of India is organizing a dirt free India campaign across the country from August 8 to August 15. Volunteers of National Service Scheme of Ranchi University, Ranchi conducted cleanliness oath under the chairmanship of Dr. Ramesh Kumar Pandey at the Botanical Garden behind Basic Science Building on 13th August under this campaign. Vice-Chancellor Dr. Kamini Kumar was also present on the occasion.

On this occasion, the Chancellor said that all colleges and universities departments are clean and beautiful from dirt free India. It is our responsibility to keep the university in which we study clean. They called on NSS volunteers to run clean campus-healthy campus.

**Deputy Secretary** Dr. Amar Kumar Chaudhary said that everyone should take this pledge that they will not do dirt and will not let them do it. **NSS Program Coordinator** Dr. Brajesh Kumar said that plans are being planned to keep all the premises of Ranchi University clean. Positive initiatives are being taken to make the dirt free India campaign meaningful.

**Today the plantation program was also conducted by the volunteers**. Program Officer of University Chemistry Department Dr. Smriti Singh, University Yoga Department Program Officer Dr. Anand Kumar Thakur, University Physics Department Program Officer Dr. Arun Kumar Pandey, Marwadi College Program Officer Anubhav Chakraborty, Team Leaders of NSS Shubham Chaudhary, Sumit Tiwari, Annu Kumari, Suresh Bhagat, Deepa Kumari, Roopa Kumari, Nikita Suman, Suraj Upadhyay, Sandeep Kumar, Ankit Kumar, Juhi Priya were present.