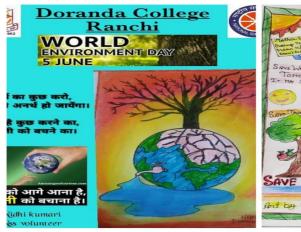

**Program Co-ordinator:- Dr. Brajesh Kumar** 

**Program under:- NSS unit of Ranchi University** 

On World Environment day, NSS volunteers gave messages by creating posters and at the same time, awareness program was conducted. They gave the message to not use plastic. To restore our planet, we must find ways to prevent, halt and reverse the damage that has been done. It is time to stop exploiting the Earth and start healing it. With healthy ecosystems, we can also improve people's livelihood and stop our biodiversity from collapsing. All in all, this day helps us take steps to make ourEarth a better place for future generations.