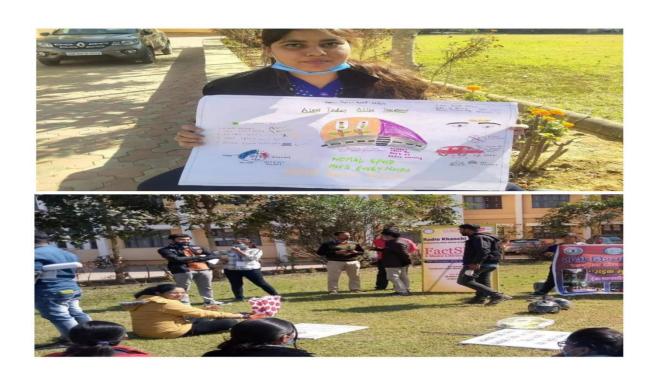

### **Drug dedication campaign skit**

Date:- 09th

july,2020

Program Co-ordinator:- Dr. Brajesh Kumar

**Program under: NSS unit of Ranchi University** 

NSS volunteers from various colleges of Ranchi University prepared a skit regarding the drug de-addiction campaign. The skit was prepared to aware about the bane of drugs and its addiction

The drama has been prepared by NSS volunteers from various colleges of Ranchi University, Ranchi regarding the drug de-addiction campaign.

#NSS\_INDIA #nss\_rd\_bihar\_jharkhand

 Ref No: RU/ NSS/.....
 Date: