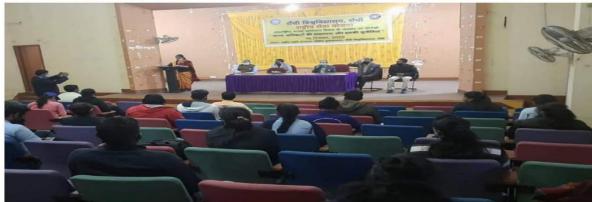

#### NOTICE

All NSS volunteers have to inform that a programme "NSS volunteers are made people aware (theme: painting for tobacco control)" will be organized on 01st June 2020 venue at Aryabhatta Auditorium, Basic Science and Applied Building, Ranchi University, Ranchi.

#### **Ranchi University**

In recent times, the effect of tobacco is visible in most of the youth and it is growing very fast. It affects how you look and feel, your finances and the people close to you. When you smoke, harmful chemicals enter your lungs, move into your blood stream and spread through your body. There is no safe level of smoking. To reduce risk, the best option is to quit smoking. NSS volunteers made peopleaware by making paintings for tobacco control and upload on social media.