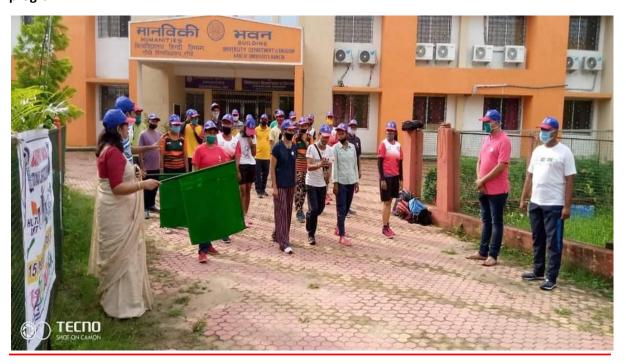

#### **SWACHHATA AND SPATH GRAHAN**

Date:-13 August,2020

Venue:-Botanical Garden Behind Basic Science Building

No. of volunteers: -15

Program co-ordinator :- Dr. Brajesh Kumar

On the call of Prime Minister Narendra Modi, National Service Scheme of Youth Affairs and Sports Department of India is organizing a dirt free India campaign across the country from August 8 to August 15. Volunteers of National Service Scheme of Ranchi University, Ranchi conducted cleanliness oath under the chairmanship of Dr. Ramesh Kumar Pandey at the Botanical Garden behind Basic Science Building on 13th August under this campaign. Vice-Chancellor Dr. Kamini Kumar was also present on the occasion.

On this occasion, the Chancellor said that all colleges and universities departments are clean and beautiful from dirt free India. It is our responsibility to keep the university in which we study clean. They called on NSS volunteers to run clean campus-healthy campus.

**Deputy Secretary** Dr. Amar Kumar Chaudhary said that everyone should take this pledge that they will not do dirt and will not let them do it. **NSS Program Coordinator** Dr. Brajesh Kumar said that plans are being planned to keep all the premises of Ranchi University clean. Positive initiatives are being taken to make the dirt free India campaign meaningful.

**Today the plantation program was also conducted by the volunteers**. Program Officer of University Chemistry Department Dr. Smriti Singh, University Yoga Department Program Officer Dr. Anand Kumar Thakur, University Physics Department Program Officer Dr. Arun Kumar Pandey, Marwadi College Program Officer Anubhav Chakraborty, Team Leaders of NSS Shubham Chaudhary, Sumit Tiwari, Annu Kumari, Suresh Bhagat, Deepa Kumari, Roopa Kumari, Nikita Suman, Suraj Upadhyay, Sandeep Kumar, Ankit Kumar, Juhi Priya were present.