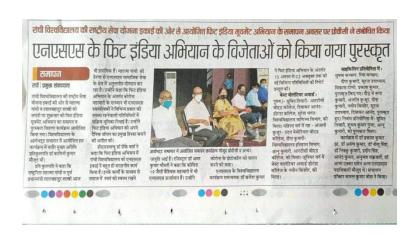

#### **SWACHHATA AND SPATH GRAHAN**

Date:-13 August,2020

Venue:-Botanical Garden Behind Basic Science Building

No. of volunteers: -15

Program co-ordinator :- Dr. Brajesh Kumar

On the call of Prime Minister Narendra Modi, National Service Scheme of Youth Affairs and Sports Department of India is organizing a dirt free India campaign across the country from August 8 to August 15. Volunteers of National Service Scheme of Ranchi University, Ranchi conducted cleanliness oath under the chairmanship of Dr. Ramesh Kumar Pandey at the Botanical Garden behind Basic Science Building on 13th August under this campaign. Vice-Chancellor Dr. Kamini Kumar was also present on the occasion.

On this occasion, the Chancellor said that all colleges and universities departments are clean and beautiful from dirt free India. It is our responsibility to keep the university in which we study clean. They called on NSS volunteers to run clean campus-healthy campus.

**Deputy Secretary** Dr. Amar Kumar Chaudhary said that everyone should take this pledge that they will not do dirt and will not let them do it. **NSS Program Coordinator** Dr. Brajesh Kumar said that plans are being planned to keep all the premises of Ranchi University clean. Positive initiatives are being taken to make the dirt free India campaign meaningful.