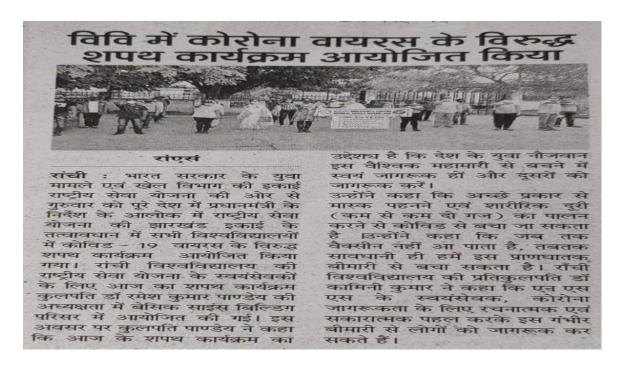

#### **SWACHHATA AND SPATH GRAHAN**

Date:-13 August,2020

Venue:-Botanical Garden Behind Basic Science Building

No. of volunteers: -15

Program co-ordinator :- Dr. Brajesh Kumar

On the call of Prime Minister Narendra Modi, National Service Scheme of Youth Affairs and Sports Department of India is organizing a dirt free India campaign across the country from August 8 to August 15. Volunteers of National Service Scheme of Ranchi University, Ranchi conducted cleanliness oath under the chairmanship of Dr. Ramesh Kumar Pandey at the Botanical Garden behind Basic Science Building on 13th August under this campaign. Vice-Chancellor Dr. Kamini Kumar was also present on the occasion.

On this occasion, the Chancellor said that all colleges and universities departments are clean and beautiful from dirt free India. It is our responsibility to keep the university in which we study clean. They called on NSS volunteers to run clean campus-healthy campus.

**Deputy Secretary** Dr. Amar Kumar Chaudhary said that everyone should take this pledge that they will not do dirt and will not let them do it. **NSS Program Coordinator** Dr. Brajesh Kumar said that plans are being planned to keep all the premises of Ranchi University clean. Positive initiatives are being taken to make the dirt free India campaign meaningful.