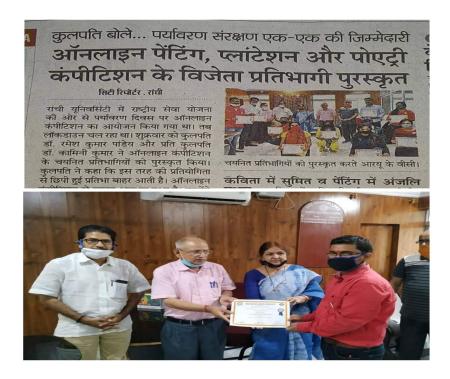

#### Taking certificate appreciate from vice chancellor.'

Date: 19th june,2020

Venue:-Ranchi

University

No. Of winner Volunteers:-12

Program Co-ordinator:- Dr. Brajesh Kumar

NSS volunteers achievied top 5 position in poetry, painting and plantation pic competition on the occasion of world environment. The certificate of appreciation were given by VC, Pro VC, DSW andBrajesh sir.