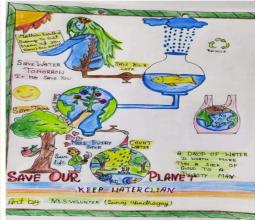

**Program Co-ordinator:- Dr. Brajesh Kumar** 

**Program under:- NSS unit of Ranchi University** 

On World Environment day, NSS volunteers gave messages by creating posters and at the same time, awareness program was conducted. They gave the message to not use plastic. To restore our planet, we must find ways to prevent, halt and reverse the damage that has been done. It is time to stop exploiting the Earth and start healing it. With healthy ecosystems, we can also improve people's livelihood and stop our biodiversity from collapsing. All in all, this day helps us take steps to make ourEarth a better place for future generations.