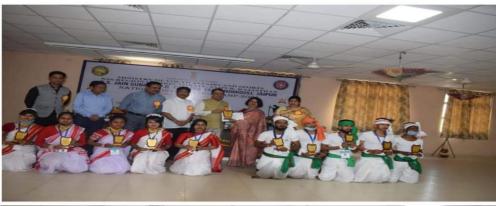

Ref No: RU/ NSS/...../

Date: 17.06.2020

#### NOTICE

All NSS volunteers have to inform that a programme "Taking certificate appreciate from vice chancellor" will be organized on 19th June 2020 venue at Ranchi University, Ranchi.

Dr. Brajesh Kumar

NSS Program Co-Ordinator

Ranchi University Ranchi

| Ref No: RU/ NSS/ / | Date: |
|--------------------|-------|
|--------------------|-------|

#### Taking certificate appreciate from vice chancellor.'

Date: 19th june,2020

Venue:-Ranchi

University

No. Of winner Volunteers:-12

Program Co-ordinator:- Dr. Brajesh Kumar

NSS volunteers achievied top 5 position in poetry, painting and plantation pic competition on the occasion of world environment. The certificate of appreciation were given by VC, Pro VC, DSW andBrajesh sir.