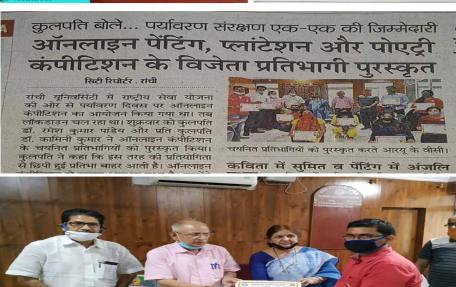

#### Taking certificate appreciate from vice chancellor.'

Date: 19th june,2020

Venue:-Ranchi

University

No. Of winner Volunteers:-12

Program Co-ordinator:- Dr. Brajesh Kumar

NSS volunteers achievied top 5 position in poetry, painting and plantation pic competition on the occasion of world environment. The certificate of appreciation were given by VC, Pro VC, DSW andBrajesh sir.