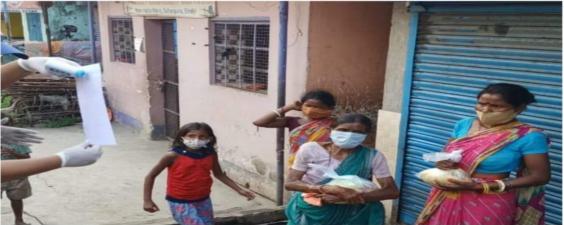

### **Drug dedication campaign skit**

Date:- 09th

july,2020

Program Co-ordinator:- Dr. Brajesh Kumar

**Program under: NSS unit of Ranchi University** 

NSS volunteers from various colleges of Ranchi University prepared a skit regarding the drug de-addiction campaign. The skit was prepared to aware about the bane of drugs and its addiction

The drama has been prepared by NSS volunteers from various colleges of Ranchi University, Ranchi regarding the drug de-addiction campaign.

#NSS\_INDIA #nss\_rd\_bihar\_jharkhand

 Ref No: RU/ NSS/.....
 Date: