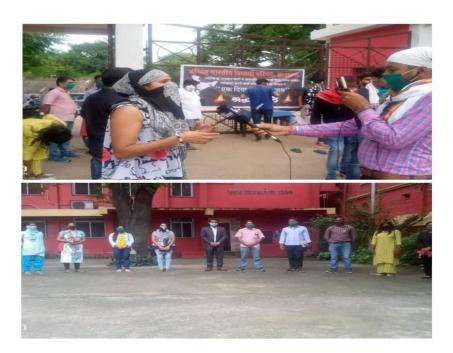

### **Drug dedication campaign skit**

Date:- 09th

july,2020

Program Co-ordinator:- Dr. Brajesh Kumar

**Program under: NSS unit of Ranchi University** 

NSS volunteers from various colleges of Ranchi University prepared a skit regarding the drug de-addiction campaign. The skit was prepared to aware about the bane of drugs and its addiction

The drama has been prepared by NSS volunteers from various colleges of Ranchi University, Ranchi regarding the drug de-addiction campaign.

#NSS\_INDIA #nss\_rd\_bihar\_jharkhand

 Ref No: RU/ NSS/.....
 Date: