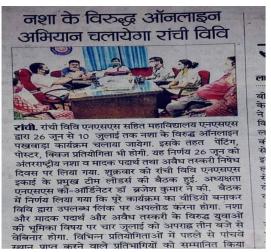

----------------------|-------|
|---------------------------|-------|

Meeting team leader about pakhwada

Date:- 26th june,2020

Venue:-NSS Office,Ranchi University

**Program Co-ordinator: Dr. Brajesh Kumar** 

#### **Program**

Today's meeting was discussed in detail and many important decisions were taken regarding International Drug and illegal Trafficking Day on June 26. It was decided that from today onward till 10<sup>th</sup> July ,on the above subject will be conducted online and painting/poster quiz etc competition willbe held. It has also been decided to make a video of good activity on the subject and upload

It in the link given. Participants who got first to fifth place In various competitions will be honored. Digital certificate will also be given to all the participants.









| <i>Ref No: RU/ NSS//</i> | Date: |
|--------------------------|-------|
|--------------------------|-------|

| -   |                          |                                           |                     |
|-----|--------------------------|-------------------------------------------|---------------------|
|     | Sourabh Kumar Soni       | Marwir, College Ran<br>R.T.C B.Ed college | A: Azaaz Ansari     |
| 1   |                          | R.T.C B.Ed. College                       |                     |
|     | BIRENDRA RAJWAR          | · ·                                       |                     |
|     | Suray Kumar              | 15 11 17                                  | South               |
|     | Ravi kumaz Verma         | R.L.S.y college h