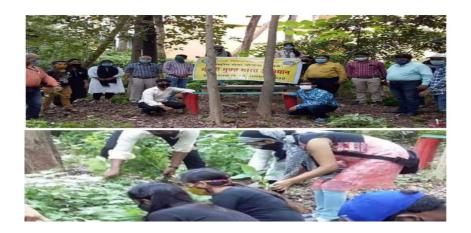

#### **SWACHHATA AND SPATH GRAHAN**

Date:-13 August,2020

Venue:-Botanical Garden Behind Basic Science Building

No. of volunteers: -15

Program co-ordinator :- Dr. Brajesh Kumar

On the call of Prime Minister Narendra Modi, National Service Scheme of Youth Affairs and Sports Department of India is organizing a dirt free India campaign across the country from August 8 to August 15. Volunteers of National Service Scheme of Ranchi University, Ranchi conducted cleanliness oath under the chairmanship of Dr. Ramesh Kumar Pandey at the Botanical Garden behind Basic Science Building on 13th August under this campaign. Vice-Chancellor Dr. Kamini Kumar was also present on the occasion.

**Today the plantation program was also conducted by the volunteers**. Program Officer of University Chemistry Department Dr. Smriti Singh, University Yoga Department Program Officer Dr. Anand Kumar Thakur, University Physics Department Program Officer Dr. Arun Kumar Pandey, Marwadi College Program Officer Anubhav Chakraborty, Team Leaders of NSS Shubham Chaudhary, Sumit Tiwari, Annu Kumari, Suresh Bhagat, Deepa Kumari, Roopa Kumari, Nikita Suman, Suraj Upadhyay, Sandeep Kumar, Ankit Kumar, Juhi Priya were present.