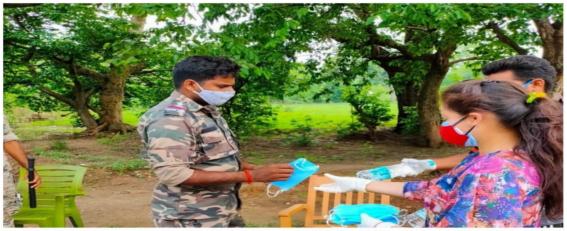

### **Drug dedication campaign skit**

Date:- 09th

july,2020

Program Co-ordinator:- Dr. Brajesh Kumar

**Program under: NSS unit of Ranchi University** 

NSS volunteers from various colleges of Ranchi University prepared a skit regarding the drug de-addiction campaign. The skit was prepared to aware about the bane of drugs and its addiction

The drama has been prepared by NSS volunteers from various colleges of Ranchi University, Ranchi regarding the drug de-addiction campaign.

#NSS\_INDIA #nss\_rd\_bihar\_jharkhand

 Ref No: RU/ NSS/.....
 Date: