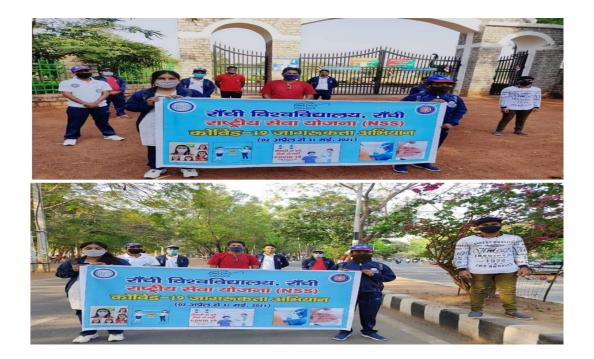

2021

#### **NOTICE**

All NSS volunteers have to inform that a programme "Covid Awareness" will be organized on 13th April 2021 venue at Morabadi Ground Ranchi University, Ranchi.

Dr. Brajesh Kumar

**NSS Program Co-Ordinator** 

Ranchi University Ranchi





| Ref No: | <i>RU/NSS/</i> | Date: |
|---------|----------------|-------|
|---------|----------------|-------|

### **COVID AWARENESS**

Date:-13th April,2021

Venue:-Morabadi

Program Co-ordinator:-Dr.Brajesh Kumar

No. of nss volunteers:-

Today the "19 awareness campaign" was conducted in Morabadi by the National Service Scheme (NSS) unit of Ranchi University in order to spread awareness among citizens to fight corona. There was a rally held from basic science building to morabadi ground.different slogans were also raised like.







| <i>Ref No: RU/ NSS//</i> | Date: |
|--------------------------|-------|
|--------------------------|-------|

| 100        | P 1  |                      |                                                      |       |
|------------|------|----------------------|------------------------------------------------------|-------|
| Apr        |      |                      |                                                      |       |
| 0 2        |      | Date / /             |                                                      |       |
|            | t(8. | Anjana Kumari        | Minmala College Anjoina Krimani                      | =     |
| 5          |      | 7                    | Ranchi                                               |       |
|            |      | Ritik Raj