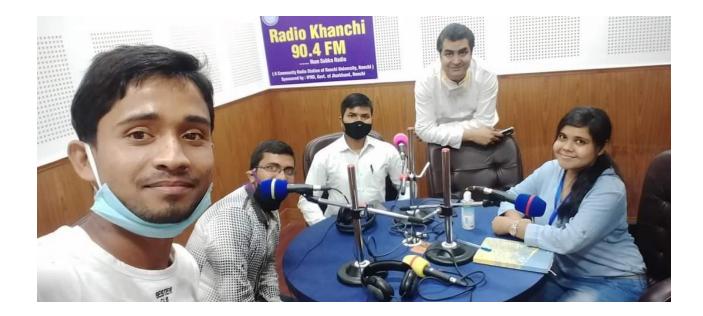

NSS Program Co-Ordinator** 

Ranchi University Ranchi





| Ref No: RU/ NSS// | Date: |
|-------------------|-------|
|-------------------|-------|

### Hindi Diwas with Radio Station of Radio Khanchi

Date:- 29th August, 2020

Venue:- Radio Station, Ranchi

Program Co-ordinator:- Dr. Brajesh Kumar

Program under:- NSS unit of Ranchi University in collaboration with Radio Khanchi

VISION OF THE PROGRAM: Today, on the occasion of Hindi Diwas, NSS volunteers got a chance to express their views in the radio station of Radio Khanchi 90.4 FM (Hum Sabka Radio).

Hindi Day is celebrated in India to commemorate the date 14 September 1949 on which a compromise was reached—during the drafting of the Constitution of India—on the languages that were to have official status in the Republic of India.







 Ref No: RU/ NSS/...../
 Date:

| DGA DAY RANCHI                          | UNIVERBITY 21