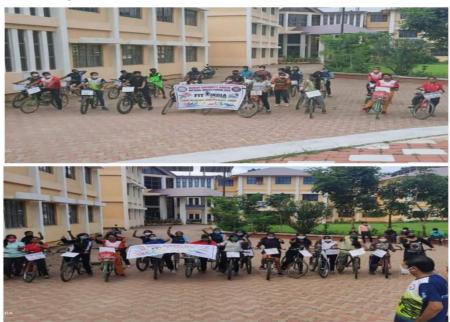

.

Dr. Kamini Kumar, the opposition of Ranchi University before the rally inauguration, addressing the volunteers that if the youth of the country fit, the whole India will fit. He said the main objective of Fit India program is to keep everyone aware and aware of their health. He said that Honorable Prime Minister of India has started this campaign from August 15 focusing on good health of all through this campaign which will run till October 02, 2020. He appealed the volunteers present to raise awareness of health to their family, relatives and friends while taking special care of their health. On this occasion Dr. Brajesh Kumar, Program Coordinator of NSS of Ranchi University said that there is no wealth bigger than health, we should understand this and contribute our actively in this



campaign





| Ref No: RU/ NSS/ / | Date: |
|--------------------|-------|
|--------------------|-------|

| 3.10 | Namo