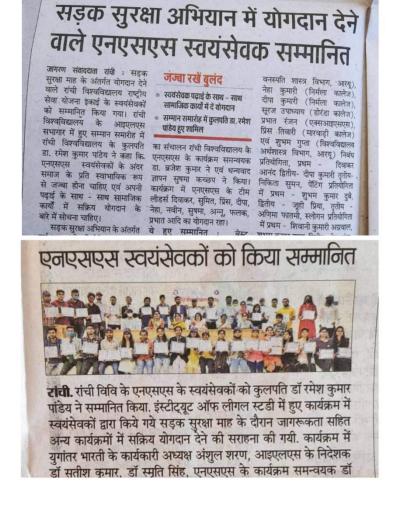

#### **SWACHHATA AND SPATH GRAHAN**

Date:-13 August,2020

Venue:-Botanical Garden Behind Basic Science Building

No. of volunteers: -15

Program co-ordinator :- Dr. Brajesh Kumar

On the call of Prime Minister Narendra Modi, National Service Scheme of Youth Affairs and Sports Department of India is organizing a dirt free India campaign across the country from August 8 to August 15. Volunteers of National Service Scheme of Ranchi University, Ranchi conducted cleanliness oath under the chairmanship of Dr. Ramesh Kumar Pandey at the Botanical Garden behind Basic Science Building on 13th August under this campaign. Vice-Chancellor Dr. Kamini Kumar was also present on the occasion.

On this occasion, the Chancellor said that all colleges and universities departments are clean and beautiful from dirt free India. It is our responsibility to keep the university in which we study clean. They called on NSS volunteers to run clean campus-healthy campus.

**Deputy Secretary** Dr. Amar Kumar Chaudhary said that everyone should take this pledge that they will not do dirt and will not let them do it. **NSS Program Coordinator** Dr. Brajesh Kumar said that plans are being planned to keep all the premises of Ranchi University clean. Positive initiatives are being taken to make the dirt free India campaign meaningful.

**Today the plantation program was also conducted by the volunteers**. Program Officer of University Chemistry Department Dr. Smriti Singh, University Yoga Department Program Officer Dr. Anand Kumar Thakur, University Physics Department Program Officer Dr. Arun Kumar Pandey, Marwadi College Program Officer Anubhav Chakraborty, Team Leaders of NSS Shubham Chaudhary, Sumit Tiwari, Annu Kumari, Suresh Bhagat, Deepa Kumari, Roopa Kumari, Nikita Suman, Suraj Upadhyay, Sandeep Kumar, Ankit Kumar, Juhi Priya were present.