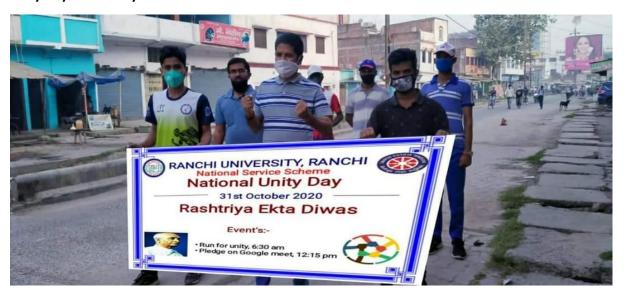

Day**

Date:31stOctober,2020

Venue: Morabadi, Ranchi.

Number of volunteers and PO:

Program Co-ordinator: Dr. Brajesh Kumar

**Program under: NSS unit of Ranchi University** 

<u>VISION OF THE PROGRAM</u>: <u>T</u>oday, on the occasion of National Unity Day, Bharat Ratna Iron Man Sardar Bhai Patel birth anniversary celebrations organized by the National Service Scheme Unit of Ranchi University, Ranchi, NSS volunteers ran for 3 kilometers and gave the message of unity to the people.

RashtriyaEktaDiwas or National Unity Day was introduced by the Government of India in 2014 to pay tribute to the great man who really unified the country. The birth anniversary of SardarVallabhbhai Patel—the first home minister of Independent India—is celebrated as National Unity Day or RashtriyaEktaDiwas.







| <i>Ref No: RU/ NSS//</i> | Date: |
|--------------------------|-------|
|--------------------------|-------|

|       | 100       |