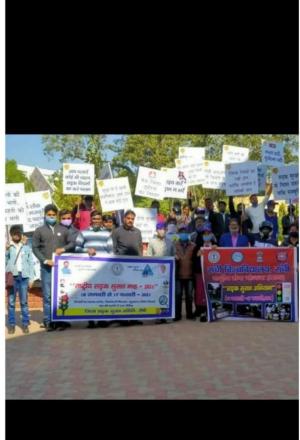

#### **SWACHHATA AND SPATH GRAHAN**

Date:-13 August,2020

Venue:-Botanical Garden Behind Basic Science Building

No. of volunteers: -15

Program co-ordinator :- Dr. Brajesh Kumar

On the call of Prime Minister Narendra Modi, National Service Scheme of Youth Affairs and Sports Department of India is organizing a dirt free India campaign across the country from August 8 to August 15. Volunteers of National Service Scheme of Ranchi University, Ranchi conducted cleanliness oath under the chairmanship of Dr. Ramesh Kumar Pandey at the Botanical Garden behind Basic Science Building on 13th August under this campaign. Vice-Chancellor Dr. Kamini Kumar was also present on the occasion.

On this occasion, the Chancellor said that all colleges and universities departments are clean and beautiful from dirt free India. It is our responsibility to keep the university in which we study clean. They called on NSS volunteers to run clean campus-healthy campus.

**Deputy Secretary** Dr. Amar Kumar Chaudhary said that everyone should take this pledge that they will not do dirt and will not let them do it. **NSS Program Coordinator** Dr. Brajesh Kumar said that plans are being planned to keep all the premises of Ranchi University clean. Positive initiatives are being taken to make the dirt free India campaign meaningful.

**Today the plantation program was also conducted by the volunteers**. Program Officer of University Chemistry Department Dr. Smriti Singh, University Yoga Department Program Officer Dr. Anand Kumar Thakur, University Physics Department Program Officer Dr. Arun Kumar Pandey, Marwadi College Program Officer Anubhav Chakraborty, Team Leaders of NSS Shubham Chaudhary, Sumit Tiwari, Annu Kumari, Suresh Bhagat, Deepa Kumari, Roopa Kumari, Nikita Suman, Suraj Upadhyay, Sandeep Kumar, Ankit Kumar, Juhi Priya were present.