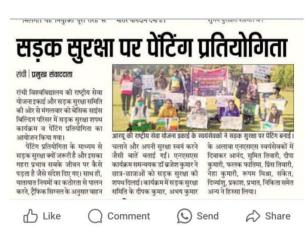

### **Drug dedication campaign skit**

Date:- 09th

july,2020

Program Co-ordinator:- Dr. Brajesh Kumar

**Program under: NSS unit of Ranchi University** 

NSS volunteers from various colleges of Ranchi University prepared a skit regarding the drug de-addiction campaign. The skit was prepared to aware about the bane of drugs and its addiction

The drama has been prepared by NSS volunteers from various colleges of Ranchi University, Ranchi regarding the drug de-addiction campaign.

#NSS\_INDIA #nss\_rd\_bihar\_jharkhand

 Ref No: RU/ NSS/.....
 Date: